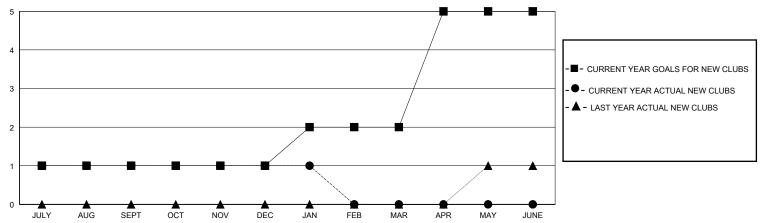

## GOALS AND ACTUAL NEW CLUBS CUMULATIVE

## District 3232F1

GMT: LOCATION INDIA GMT CA

| Clubs RESULTS FOR 2023-2024 RESULTS FOR 2023-2024  QUARTER NEW CLUB GOAL NEW CLUBS DROPPED CLUBS RESULTS FOR 2023-2024 QUARTER MEMBER GROWTH NET MEMBER GROW                                                                                                                                                                                                                                                                                                                                                                                                                                                                                                                                                                                                                                                                                                                                                                                                                                                                                                                                                                                                                                                                                                                                                                                                                                                                                                                                                                                                                                                                                                                                                                                                                                                                                                                                                                                                                                                                                                                                                                   |                       |  |  |  |
|--------------------------------------------------------------------------------------------------------------------------------------------------------------------------------------------------------------------------------------------------------------------------------------------------------------------------------------------------------------------------------------------------------------------------------------------------------------------------------------------------------------------------------------------------------------------------------------------------------------------------------------------------------------------------------------------------------------------------------------------------------------------------------------------------------------------------------------------------------------------------------------------------------------------------------------------------------------------------------------------------------------------------------------------------------------------------------------------------------------------------------------------------------------------------------------------------------------------------------------------------------------------------------------------------------------------------------------------------------------------------------------------------------------------------------------------------------------------------------------------------------------------------------------------------------------------------------------------------------------------------------------------------------------------------------------------------------------------------------------------------------------------------------------------------------------------------------------------------------------------------------------------------------------------------------------------------------------------------------------------------------------------------------------------------------------------------------------------------------------------------------|-----------------------|--|--|--|
| QUARTER NEW CLUB GOAL NEW CLUBS DROPPED CLUBS QUARTER MEMBER GROWTH NET MEMBER GROWT | Members               |  |  |  |
| IIIQUARTER   MEMBER GROWTH NET MEMBER GROWTH NET MEMBER GROWTH NET MEMBER GROWTH NET                                                                                                                                                                                                                                                                                                                                                                                                                                                                                                                                                                                                                                                                                                                                                                                                                                                                                                                                                                                                                                                                                                                                                                                                                                                                                                                                                                                                                                                                                                                                                                                                                                                                                                                                                                                                                                                                                                                                                                                                                                           | RESULTS FOR 2023-2024 |  |  |  |
| GOAL ACTUAL                                                                                                                                                                                                                                                                                                                                                                                                                                                                                                                                                                                                                                                                                                                                                                                                                                                                                                                                                                                                                                                                                                                                                                                                                                                                                                                                                                                                                                                                                                                                                                                                                                                                                                                                                                                                                                                                                                                                                                                                                                                                                                                    |                       |  |  |  |
| JULY/AUG/SEPT 1 1 3 JULY/AUG/SEPT 30 145                                                                                                                                                                                                                                                                                                                                                                                                                                                                                                                                                                                                                                                                                                                                                                                                                                                                                                                                                                                                                                                                                                                                                                                                                                                                                                                                                                                                                                                                                                                                                                                                                                                                                                                                                                                                                                                                                                                                                                                                                                                                                       | 256                   |  |  |  |
| OCT/NOV/DEC 0 0 7 OCT/NOV/DEC 30 164                                                                                                                                                                                                                                                                                                                                                                                                                                                                                                                                                                                                                                                                                                                                                                                                                                                                                                                                                                                                                                                                                                                                                                                                                                                                                                                                                                                                                                                                                                                                                                                                                                                                                                                                                                                                                                                                                                                                                                                                                                                                                           | 315                   |  |  |  |
| JAN/FEB/MAR 1 0 0 JAN/FEB/MAR 60 4                                                                                                                                                                                                                                                                                                                                                                                                                                                                                                                                                                                                                                                                                                                                                                                                                                                                                                                                                                                                                                                                                                                                                                                                                                                                                                                                                                                                                                                                                                                                                                                                                                                                                                                                                                                                                                                                                                                                                                                                                                                                                             | 3                     |  |  |  |
| APR/MAY/JUNE 3 0 0 APR/MAY/JUNE 60 0                                                                                                                                                                                                                                                                                                                                                                                                                                                                                                                                                                                                                                                                                                                                                                                                                                                                                                                                                                                                                                                                                                                                                                                                                                                                                                                                                                                                                                                                                                                                                                                                                                                                                                                                                                                                                                                                                                                                                                                                                                                                                           | 0                     |  |  |  |