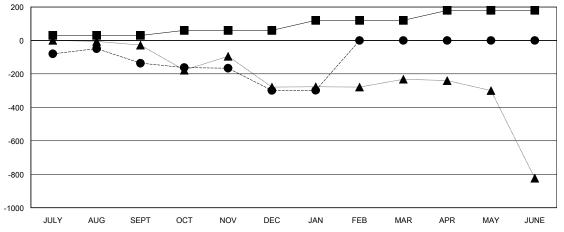

## GOALS AND ACTUAL MEMBERS CUMULATIVE

| _ |   |        |        |     |      |
|---|---|--------|--------|-----|------|
|   | - | MEMBER | GROWTH | NET | GOAL |
|   |   |        |        |     |      |

## District 3232F1

GMT: LOCATION INDIA GMT CA

| Clubs RESULTS FOR 2023-2024 RESULTS FOR 2023-2024  QUARTER NEW CLUB GOAL NEW CLUBS DROPPED CLUBS RESULTS FOR 2023-2024 QUARTER MEMBER GROWTH NET MEMBER GROW                                                                                                                                                                                                                                                                                                                                                                                                                                                                                                                                                                                                                                                                                                                                                                                                                                                                                                                                                                                                                                                                                                                                                                                                                                                                                                                                                                                                                                                                                                                                                                                                                                                                                                                                                                                                                                                                                                                                                                   |                       |  |  |  |
|--------------------------------------------------------------------------------------------------------------------------------------------------------------------------------------------------------------------------------------------------------------------------------------------------------------------------------------------------------------------------------------------------------------------------------------------------------------------------------------------------------------------------------------------------------------------------------------------------------------------------------------------------------------------------------------------------------------------------------------------------------------------------------------------------------------------------------------------------------------------------------------------------------------------------------------------------------------------------------------------------------------------------------------------------------------------------------------------------------------------------------------------------------------------------------------------------------------------------------------------------------------------------------------------------------------------------------------------------------------------------------------------------------------------------------------------------------------------------------------------------------------------------------------------------------------------------------------------------------------------------------------------------------------------------------------------------------------------------------------------------------------------------------------------------------------------------------------------------------------------------------------------------------------------------------------------------------------------------------------------------------------------------------------------------------------------------------------------------------------------------------|-----------------------|--|--|--|
| QUARTER NEW CLUB GOAL NEW CLUBS DROPPED CLUBS QUARTER MEMBER GROWTH NET MEMBER GROWT | Members               |  |  |  |
| IIIQUARTER   MEMBER GROWTH NET MEMBER GROWTH NET MEMBER GROWTH NET MEMBER GROWTH NET                                                                                                                                                                                                                                                                                                                                                                                                                                                                                                                                                                                                                                                                                                                                                                                                                                                                                                                                                                                                                                                                                                                                                                                                                                                                                                                                                                                                                                                                                                                                                                                                                                                                                                                                                                                                                                                                                                                                                                                                                                           | RESULTS FOR 2023-2024 |  |  |  |
| GOAL ACTUAL                                                                                                                                                                                                                                                                                                                                                                                                                                                                                                                                                                                                                                                                                                                                                                                                                                                                                                                                                                                                                                                                                                                                                                                                                                                                                                                                                                                                                                                                                                                                                                                                                                                                                                                                                                                                                                                                                                                                                                                                                                                                                                                    |                       |  |  |  |
| JULY/AUG/SEPT 1 1 3 JULY/AUG/SEPT 30 145                                                                                                                                                                                                                                                                                                                                                                                                                                                                                                                                                                                                                                                                                                                                                                                                                                                                                                                                                                                                                                                                                                                                                                                                                                                                                                                                                                                                                                                                                                                                                                                                                                                                                                                                                                                                                                                                                                                                                                                                                                                                                       | 256                   |  |  |  |
| OCT/NOV/DEC 0 0 7 OCT/NOV/DEC 30 164                                                                                                                                                                                                                                                                                                                                                                                                                                                                                                                                                                                                                                                                                                                                                                                                                                                                                                                                                                                                                                                                                                                                                                                                                                                                                                                                                                                                                                                                                                                                                                                                                                                                                                                                                                                                                                                                                                                                                                                                                                                                                           | 315                   |  |  |  |
| JAN/FEB/MAR 1 0 0 JAN/FEB/MAR 60 4                                                                                                                                                                                                                                                                                                                                                                                                                                                                                                                                                                                                                                                                                                                                                                                                                                                                                                                                                                                                                                                                                                                                                                                                                                                                                                                                                                                                                                                                                                                                                                                                                                                                                                                                                                                                                                                                                                                                                                                                                                                                                             | 3                     |  |  |  |
| APR/MAY/JUNE 3 0 0 APR/MAY/JUNE 60 0                                                                                                                                                                                                                                                                                                                                                                                                                                                                                                                                                                                                                                                                                                                                                                                                                                                                                                                                                                                                                                                                                                                                                                                                                                                                                                                                                                                                                                                                                                                                                                                                                                                                                                                                                                                                                                                                                                                                                                                                                                                                                           | 0                     |  |  |  |